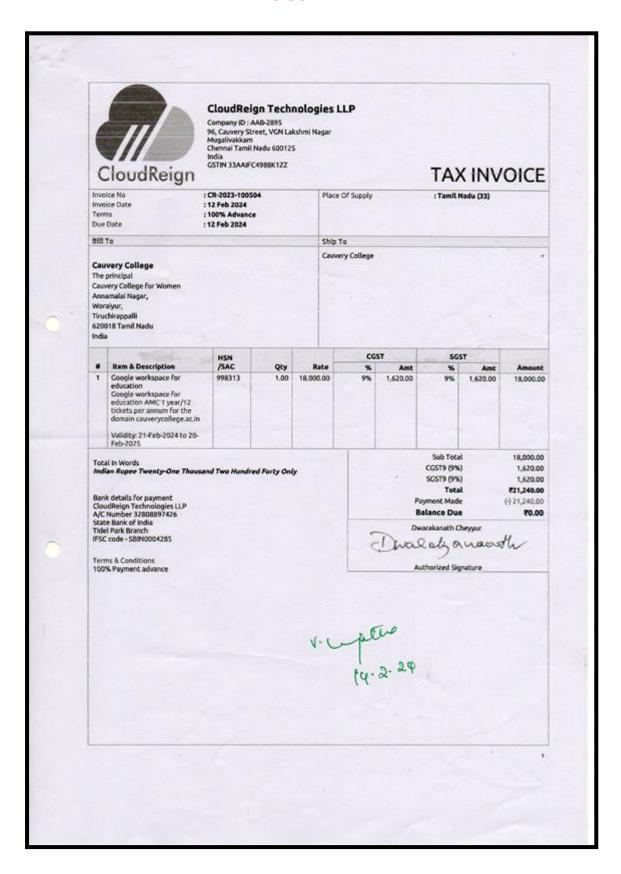

#### **G-SUITE**

NAAC Accreditation III Cycle : A Grade (CGPA 3.41 out of 4) Tiruchirappalli - 620018, Tamil Nadu, India

**NAAC - Cycle IV SSR** 

**CRITERION II** 